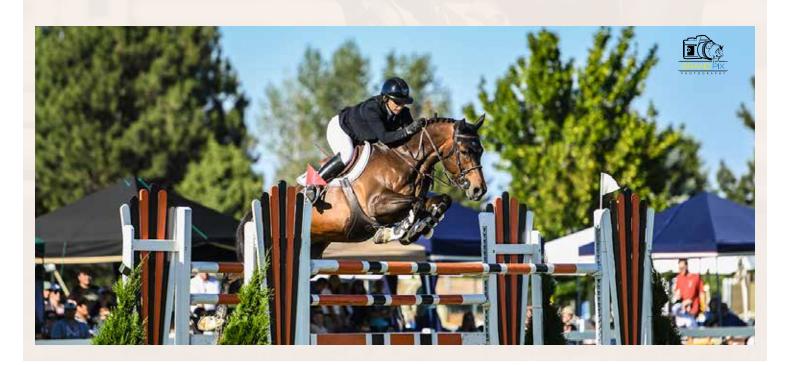

2024
OREGON
HIGH
DESERT
CLASSICS

35<sup>TH</sup> ANNUAL HORSE SHOW

CLASSIC 1 JULY 17-21

USEF National Hunter
USEF Jumper Rating 3
\$3,500 National Hunter Derby
\$25,000 Grand Prix

CLASSIC 2
JULY 24-28

USEF National Hunter
USEF Jumper Rating 3
\$3,500 National Hunter Derby
\$15,000 Grand Prix

### A benefit for J Bar J Youth Services

CLASSIC I: JULY 17 - 21 CLASSIC II: JULY 24 - 28 2024