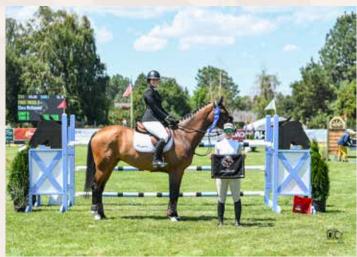

2024
OREGON
HIGH
DESERT
CLASSICS

35<sup>TH</sup> ANNUAL HORSE SHOW

CLASSIC 1 JULY 17-21

USEF National Hunter
USEF Jumper Rating 3
\$3,500 National Hunter Derby
\$25,000 Grand Prix

CLASSIC 2
JULY 24-28

USEF National Hunter
USEF Jumper Rating 3
\$3,500 National Hunter Derby
\$15,000 Grand Prix

### A benefit for J Bar J Youth Services

CLASSIC I: JULY 17 - 21 CLASSIC II: JULY 24 - 28 2024